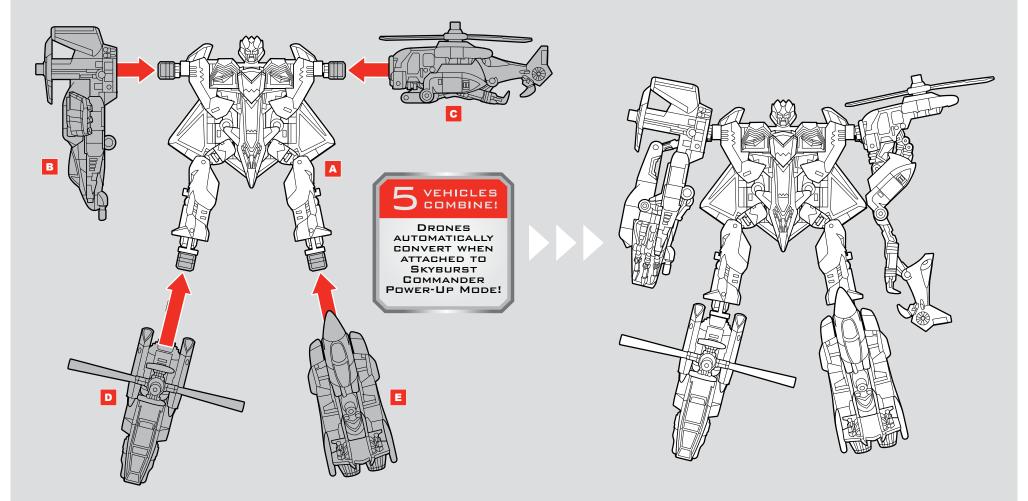

**SKYBURST** with AERIALBOTS

INTERMEDIATE

NOTE: Some parts are made to detach if excessive force is applied and are designed to be reattached if separation occurs. Adult supervision may be necessary for younger children.

AGES 5+

TRANSFORMERS.COM

## CHANGING TO VEHICLE MODE











## CHANGING TO POWER-UP MODE



































## P/N 7074990000

© 2010 Hasbro. All Rights Reserved. TM & ® denote U.S. Trademarks. Manufactured under license from Tomy Company, Ltd.

Product and colors may vary. Some poses may require hand support.

Retain instructions for future reference.



 MINI-CONS™ (SOLD SEPARATELY) AND DRONE VEHICLES ATTACH TO POWER-UP ANY COMMANDER FIGURE (SOLD SEPARATELY)!

TRANSFORMERS.COM/INSTRUCTIONS

NEED HELP?





Not suitable for children under 3 years because of small parts – choking hazard.