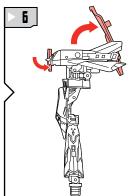

**SKYBURST** with AERIALBOTS

INTERMEDIATE

NOTE: Some parts are made to detach if excessive force is applied and are designed to be reattached if separation occurs. Adult supervision may be necessary for younger children.

AGES 5+

TRANSFORMERS.COM

## CHANGING TO VEHICLE MODE











## CHANGING TO POWER-UP MODE



































## P/N 7074990000

© 2010 Hasbro. All Rights Reserved. TM & ® denote U.S. Trademarks. Manufactured under license from Tomy Company, Ltd.

Product and colors may vary. Some poses may require hand support.

Retain instructions for future reference.



 MINI-CONS™ (SOLD SEPARATELY) AND DRONE VEHICLES ATTACH TO POWER-UP ANY COMMANDER FIGURE (SOLD SEPARATELY)!

TRANSFORMERS.COM/INSTRUCTIONS

NEED HELP?





Not suitable for children under 3 years because of small parts – choking hazard.