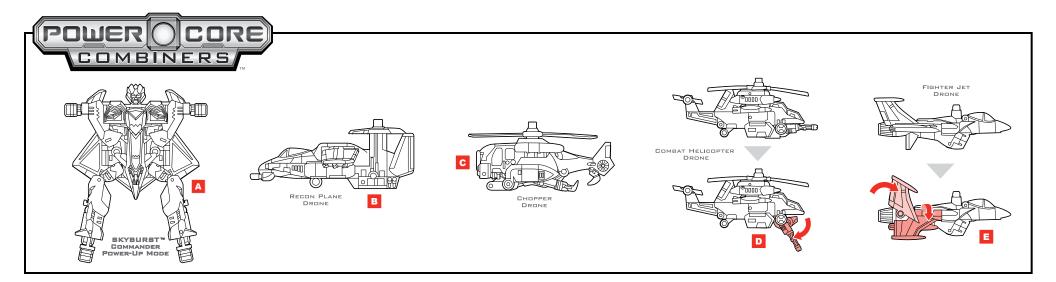

 MINI-CONS™ (SOLD SEPARATELY) AND DRONE VEHICLES ATTACH TO POWER-UP ANY COMMANDER FIGURE (SOLD SEPARATELY)!

TRANSFORMERS.COM/INSTRUCTIONS

NEED HELP?

Not suitable for children under 3 years because of small parts – choking hazard.