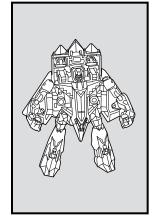

**SKYBURST** with AERIALBOTS

INTERMEDIATE

NOTE: Some parts are made to detach if excessive force is applied and are designed to be reattached if separation occurs. Adult supervision may be necessary for younger children.