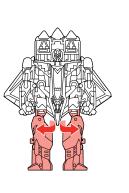

## CHANGING TO POWER-UP MODE

 MINI-CONS™ (SOLD SEPARATELY) AND DRONE VEHICLES ATTACH TO POWER-UP ANY COMMANDER FIGURE (SOLD SEPARATELY)!

TRANSFORMERS.COM/INSTRUCTIONS

NEED HELP?

Not suitable for children under 3 years because of small parts – choking hazard.