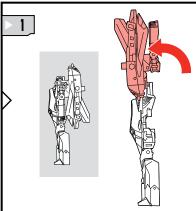

**SKYBURST** with AERIALBOTS

INTERMEDIATE

NOTE: Some parts are made to detach if excessive force is applied and are designed to be reattached if separation occurs. Adult supervision may be necessary for younger children.

AGES 5+

TRANSFORMERS.COM

## CHANGING TO VEHICLE MODE











## CHANGING TO POWER-UP MODE



































## P/N 7074990000

© 2010 Hasbro. All Rights Reserved. TM & ® denote U.S. Trademarks. Manufactured under license from Tomy Company, Ltd.

Product and colors may vary. Some poses may require hand support.

Retain instructions for future reference.



 MINI-CONS™ (SOLD SEPARATELY) AND DRONE VEHICLES ATTACH TO POWER-UP ANY COMMANDER FIGURE (SOLD SEPARATELY)!

TRANSFORMERS.COM/INSTRUCTIONS

NEED HELP?





Not suitable for children under 3 years because of small parts – choking hazard.