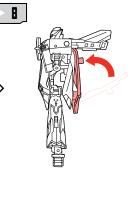

**SKYBURST** with AERIALBOTS

INTERMEDIATE

NOTE: Some parts are made to detach if excessive force is applied and are designed to be reattached if separation occurs. Adult supervision may be necessary for younger children.

AGES 5+

TRANSFORMERS.COM

## CHANGING TO VEHICLE MODE











## CHANGING TO POWER-UP MODE



































## P/N 7074990000

© 2010 Hasbro. All Rights Reserved. TM & ® denote U.S. Trademarks. Manufactured under license from Tomy Company, Ltd.

Product and colors may vary. Some poses may require hand support.

Retain instructions for future reference.



 MINI-CONS™ (SOLD SEPARATELY) AND DRONE VEHICLES ATTACH TO POWER-UP ANY COMMANDER FIGURE (SOLD SEPARATELY)!

TRANSFORMERS.COM/INSTRUCTIONS

NEED HELP?





Not suitable for children under 3 years because of small parts – choking hazard.