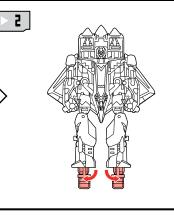

**SKYBURST** with AERIALBOTS

INTERMEDIATE

NOTE: Some parts are made to detach if excessive force is applied and are designed to be reattached if separation occurs. Adult supervision may be necessary for younger children.

AGES 5+

TRANSFORMERS.COM

## CHANGING TO VEHICLE MODE











## CHANGING TO POWER-UP MODE



































## P/N 7074990000

© 2010 Hasbro. All Rights Reserved. TM & ® denote U.S. Trademarks. Manufactured under license from Tomy Company, Ltd.

Product and colors may vary. Some poses may require hand support.

Retain instructions for future reference.



 MINI-CONS™ (SOLD SEPARATELY) AND DRONE VEHICLES ATTACH TO POWER-UP ANY COMMANDER FIGURE (SOLD SEPARATELY)!

TRANSFORMERS.COM/INSTRUCTIONS

NEED HELP?





Not suitable for children under 3 years because of small parts – choking hazard.