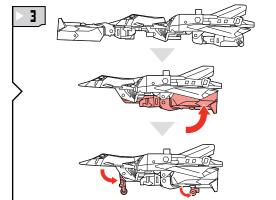

**SKYBURST** with AERIALBOTS

INTERMEDIATE

NOTE: Some parts are made to detach if excessive force is applied and are designed to be reattached if separation occurs. Adult supervision may be necessary for younger children.

AGES 5+

TRANSFORMERS.COM

## CHANGING TO VEHICLE MODE











## CHANGING TO POWER-UP MODE



































## P/N 7074990000

© 2010 Hasbro. All Rights Reserved. TM & ® denote U.S. Trademarks. Manufactured under license from Tomy Company, Ltd.

Product and colors may vary. Some poses may require hand support.

Retain instructions for future reference.



 MINI-CONS™ (SOLD SEPARATELY) AND DRONE VEHICLES ATTACH TO POWER-UP ANY COMMANDER FIGURE (SOLD SEPARATELY)!

TRANSFORMERS.COM/INSTRUCTIONS

NEED HELP?





Not suitable for children under 3 years because of small parts – choking hazard.