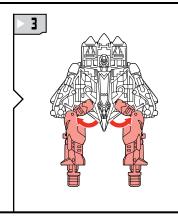

**SKYBURST** with AERIALBOTS

INTERMEDIATE

NOTE: Some parts are made to detach if excessive force is applied and are designed to be reattached if separation occurs. Adult supervision may be necessary for younger children.

AGES 5+

TRANSFORMERS.COM

## CHANGING TO VEHICLE MODE











## CHANGING TO POWER-UP MODE



































## P/N 7074990000

© 2010 Hasbro. All Rights Reserved. TM & ® denote U.S. Trademarks. Manufactured under license from Tomy Company, Ltd.

Product and colors may vary. Some poses may require hand support.

Retain instructions for future reference.



 MINI-CONS™ (SOLD SEPARATELY) AND DRONE VEHICLES ATTACH TO POWER-UP ANY COMMANDER FIGURE (SOLD SEPARATELY)!

TRANSFORMERS.COM/INSTRUCTIONS

NEED HELP?





Not suitable for children under 3 years because of small parts – choking hazard.